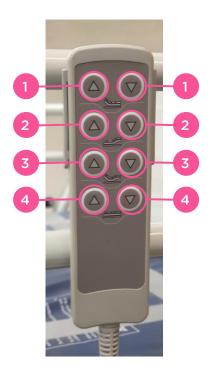

#### Hand Control

The hand control is equipped with four functions:

# Backrest Section Adjustment (1)

Up: Press left hand button Down: Press right hand button

## Leg Support Section Adjustment (2)

Up: Press left hand button Down: Press right hand button

# Backrest and Leg Support Simultaneous Adjustment (3)

Up: Press left hand button Down: Press right hand button

### Height Adjustment (4)

Up: Press left hand button Down: Press right hand button

Ensure the handset is only operated when the patient is in the intended position as shown in the Figure 1.

Ensure the leg support section is flat before the patient enters or exits the bed as shown in Figure 2.