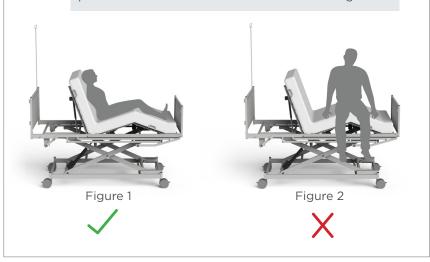

### Height Adjustment (4)

Up: Press left hand button Down: Press right hand button

Ensure the handset is only operated when the patient is in the intended position as shown in the Figure 1.

Ensure the leg support section is flat before the patient enters or exits the bed as shown in Figure 2.