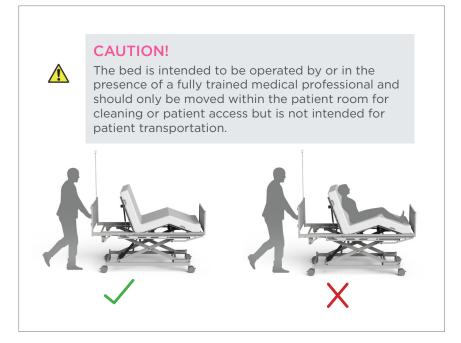

# Nightingale Emergency Bed Quick User Guide

### **Handset Functions**

#### Hand Control

The hand control is equipped with four functions:

# Backrest Section Adjustment (1)

Up: Press left hand button Down: Press right hand button

## Leg Support Section Adjustment (2)

Up: Press left hand button Down: Press right hand button

# Backrest and Leg Support Simultaneous Adjustment (3)

Up: Press left hand button Down: Press right hand button

### Height Adjustment (4)

Up: Press left hand button Down: Press right hand button









Ensure the handset is only operated when the patient is in the intended position as shown in the Figure 1.

Ensure the leg support section is flat before the patient enters or exits the bed as shown in Figure 2.



Operators should read full user manual instructions before use.

Scan here for user manual.